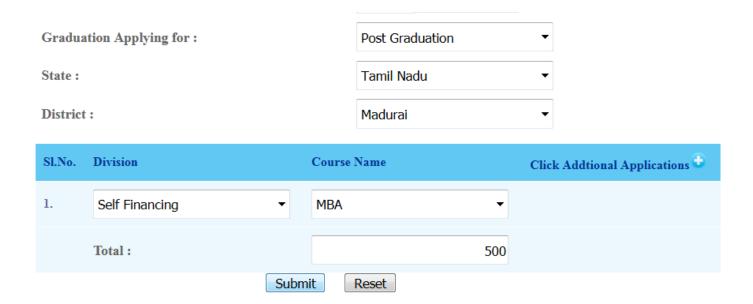

## Application Registration

| Reg. No. (For $+2$ ) / University No. (For PG) / Passport No. (For Abroad) : |                            |
|------------------------------------------------------------------------------|----------------------------|
| DOB.:                                                                        | dd-mm-yyyy                 |
| Applicant Name (Initial & Name):                                             |                            |
| Parent Mobile No. (Do not provide Jio number):                               |                            |
| Student Mobile No. (Do not provide Jio number):                              |                            |
| Email Id. :                                                                  |                            |
| SC / ST:                                                                     | Select ▼ (Certificate No.) |
| Graduation Applying for :                                                    | Select ▼                   |
| State:                                                                       | Select ▼                   |
| District :                                                                   | Select ▼                   |

# 5. SELECT THE COURSE(S) & CLICK SUBMIT FOR PAYMENT.