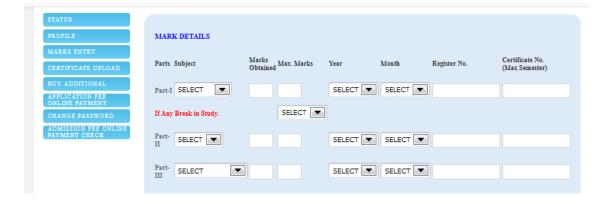

|
| Do you apply under Sports Quota:              | SELECT 🔻                                   |
| Are you alumni of Fatima College?             | SELECT 💌                                   |
| Do you need Hostel Accommodation?             | SELECT 💌                                   |
| Name & Location(Dist)of College Last Studied: |                                            |
| Whether the college is located at             | Rural 🔻                                    |
| Are you in NSS/NCC/SPORTS person?             | SELECT SELECT V                            |
| Photo Upload                                  | UPLOAD                                     |
| SUBMIT RESET                                  |                                            |

## 11. ENTER THE DETAILS OF MARKS



# 12. ENTER THE DETAILS OF ENTRANCE MARKS & UPLOAD THE CERTIFICATE(S) (for MBA & MCA)



UPLOAD ADDITIONAL CERTIFICATE(S) IF NEEDED (COMMUNITY, SPORTS)

# 13. VISIT STATUS MENU FREQUENTLY TO VIEW THE APPLICATION STATUS.

STATUS

PR OFILI

MARKS ENTRY

CERTIFICATE UPLOAD

BUY ADDITIONAL

CHANGE PASS WORD

#### APPLICATION STATUS

| S.NO | CAMPUS    | DIVISION          | GRADUATION         | APPLICATION.<br>NO | COURSE<br>NAME     | SELECTION<br>LIST | STATUS | CALL LETTER | APPLICATION<br>PAYMENT |
|------|-----------|-------------------|--------------------|--------------------|--------------------|-------------------|--------|-------------|------------------------|
| 1    | MARY LAND | SELF<br>FINANCING | POST<br>GRADUATION | 2018-PGC-29        | M.SC.<br>CHEMISTRY |                   |