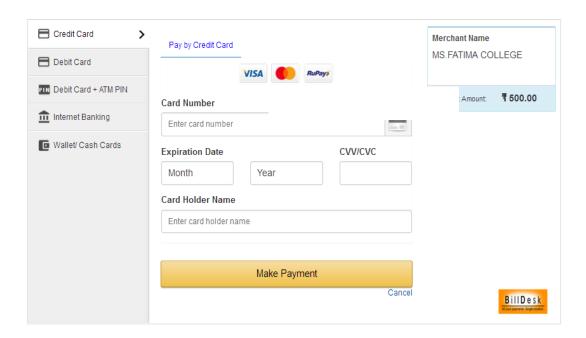

|                            |
| Student Mobile No. (Do not provide Jio number):                              |                            |
| Email Id. :                                                                  |                            |
| SC / ST:                                                                     | Select ▼ (Certificate No.) |
| Graduation Applying for :                                                    | Select ▼                   |
| State:                                                                       | Select ▼                   |
| District :                                                                   | Select ▼                   |

# 5. SELECT THE COURSE(S) & CLICK SUBMIT FOR PAYMENT.



## 6. MAKE PAYMENT AND DOWNLOAD THE CHALLAN



# 7. CHECK YOUR MOBILE | EMAIL FOR YOUR LOGIN USERNAME & PASSWORD.

# Fatima College - On-line Application Details

Registration No.(Username) sat123

DOB (Password) 12031990

Trxn. No LS-1532076000-sat123

Amount 500

Date/Time 20-07-2018 02:10:00

You WILL RECEIVE

**EMAIL LIKE THIS** 

| S.NO | CAMPUS    | DIVISION       | GRADUATION | APPLICATION.NO | COURSE NAME |
|------|-----------|----------------|------------|----------------|-------------|
| 1    | MARY LAND | SELF FINANCING | MBA        | 2023-MBA-1224  | MBA [MBA]   |

8. i) Visit the Website: www.fatimacollegemdu.org, Click Apply On-Line Admission for Apply On-line Admission 2023 - 2024

OR

ii) Visit the Website:

http://fatimacollegemdu.org/fatima\_preadm/login\_adm.php

9. TO LOGIN INTO YOUR ACCOUNT: GIVE YOUR USERNAME &