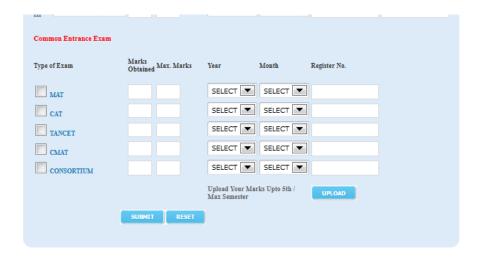

# 12. ENTER THE DETAILS OF ENTRANCE MARKS & UPLOAD THE CERTIFICATE(S) (for MBA & MCA)

UPLOAD ADDITIONAL CERTIFICATE(S) IF NEEDED (COMMUNITY, SPORTS)