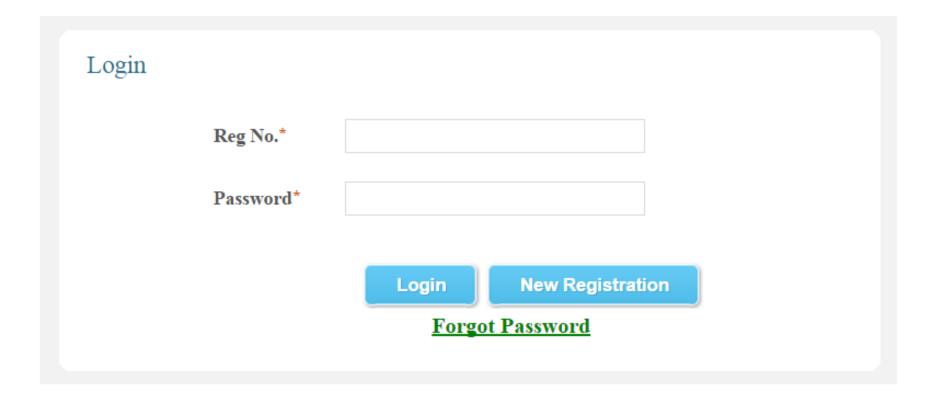

9. TO LOGIN INTO YOUR ACCOUNT: GIVE YOUR USERNAME & PASSWORD & CLICK LOGIN.

| Login |           |       |                  |   |
|-------|-----------|-------|------------------|---|
|       | Reg No.*  |       |                  |   |
|       | Password* |       |                  |   |
|       |           | Login | New Registration | 1 |
|       |           | Forgo | Password         |   |